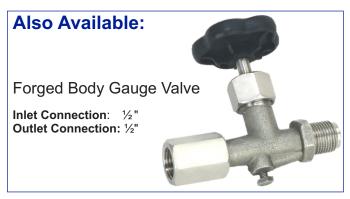

## Gauge Valves

## SERIES: V1G

Indumart Gauge Valves are high pressure valves suitable for safe installations of pressure instruments. The bleed (model V1G1) or vent valve (model V1G2) is used to drain the pressureized fluid for a safe maintenance. The multiport model (V1G3) has two 1/2" NPTF outlets and one vent valve.

These valves are available both in stainless steel and carbon steel. The inlet may be male or female. Products in accordance with NACE MR01-75 are also available upon request.

Max. Working Pressure 6,000 psi (400 bar) 240°C (PTFE) **Maximum Temperature** 

See the pressure/temperature graph on page 2 for the correct selection.

**Inlet Connection** 1/2" NPT (std.), male or female **Outlet Connection** 1/2" NPTF (std.)

**Gland Packing** PTFE (std.), Grafoil (option)