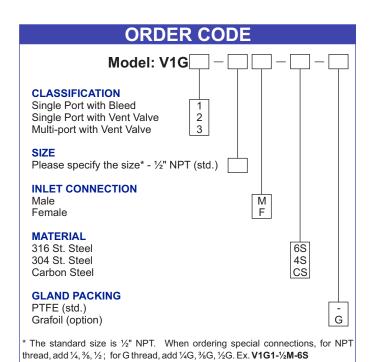

## SERIES: V1G

Indumart Gauge Valves are high pressure valves suitable for safe installations of pressure instruments. The bleed (model V1G1) or vent valve (model V1G2) is used to drain the pressureized fluid for a safe maintenance. The multiport model (V1G3) has two 1/2" NPTF outlets and one vent valve.