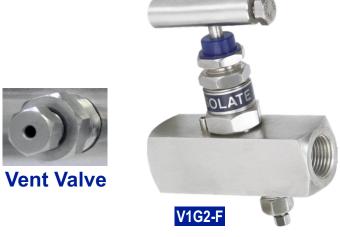

## SERIES: V1G

Indumart Gauge Valves are high pressure valves suitable for safe installations of pressure instruments. The bleed (model V1G1) or vent valve (model V1G2) is used to drain the pressureized fluid for a safe maintenance. The multiport model (V1G3) has two 1/2" NPTF outlets and one vent valve.