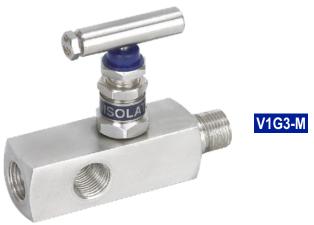

## SERIES: V1G

Indumart Gauge Valves are high pressure valves suitable for safe installations of pressure instruments. The bleed (model V1G1) or vent valve (model V1G2) is used to drain the pressureized fluid for a safe maintenance. The multiport model (V1G3) has two 1/2" NPTF outlets and one vent valve.