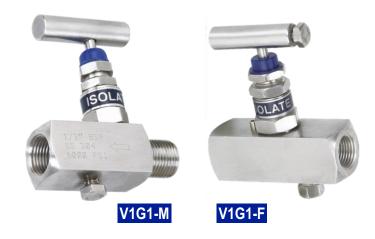

## SERIES: V1G

Indumart Gauge Valves are high pressure valves suitable for safe installations of pressure instruments. The bleed (model V1G1) or vent valve (model V1G2) is used to drain the pressureized fluid for a safe maintenance. The multiport model (V1G3) has two 1/2" NPTF outlets and one vent valve.