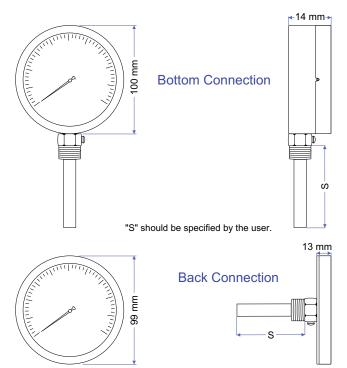

## **SPECIFICATIONS**

Accuracy
Dial Sizes
4" (100 mm)
Case
Bezel
Chrome-plated
Connection
1/2" NPT brass, fixed

Thermowell Stem Dia. 10 mm

**Stem Length** 63, 100, 150, 200 & 250 mm

Glass

**Zero Adjustment** Yes, at the end of the stem

Max. Operating Press. 600 kPa (87 psi)

Environ. Protection IP54

Window

**Process Temperature** -40...600°C; Select various ranges from the range table

Specifications may change without prior notice.