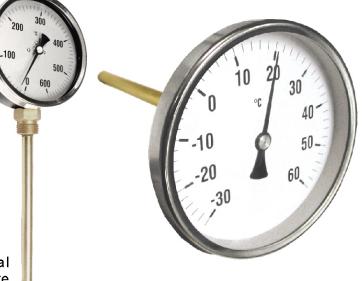

## **DESCRIPTION**

Indumart *T12 Series* Industrial Bimetal Thermometers are heavy duty temperature gauges which have advantages of quality and service life.

In addition to being installed in demanding industrial application, they are frequently used for heating, air conditioning and gas ventilation systems.

The temperature sensing element of these thermometers is made of two cold-welded metal strips with different thermal expansion coefficients. Variation of temperature causes a rotary movement of the bimetal strip, and the movement is conveyed to a low-friction pointer to indicate the temperature on the dial.

As a standard feature, these fast response and externally adjustable thermometers are fitted in a detachable brass thermowell.