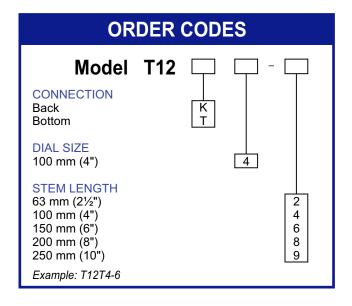

## SERIES: T12

Dial: 4" Accuracy: 1.6%

## **SPECIFICATIONS**

Accuracy
Dial Sizes
4" (100 mm)
Case
Bezel
Chrome-plated
Connection
1/2" NPT brass, fixed

Thermowell Stem Dia. 10 mm

**Stem Length** 63, 100, 150, 200 & 250 mm

Glass

**Zero Adjustment** Yes, at the end of the stem

Max. Operating Press. 600 kPa (87 psi)

Environ. Protection IP54

Window

**Process Temperature** -40...600°C; Select various ranges from the range table

Specifications may change without prior notice.